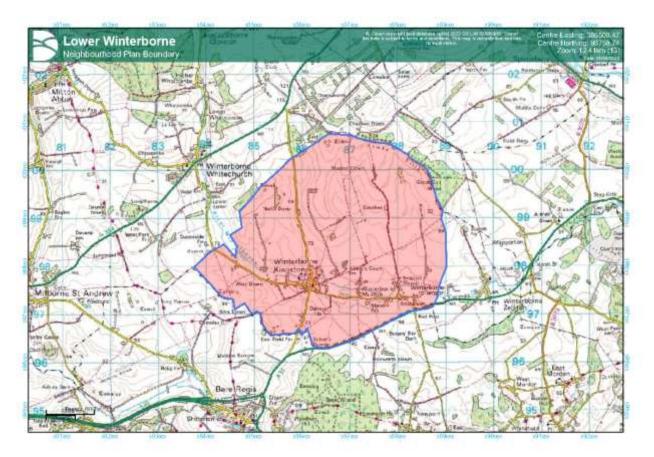

## LOWER WINTERBORNE NEIGHBOURHOOD AREA

Dorset Council has received a neighbourhood area application from Lower Winterborne Parish Council for a **Lower Winterborne** Neighbourhood Area. Copies of the application, together with details of how to make comments can be found at **www.dorsetcouncil.gov.uk/neighbourhood-area** 